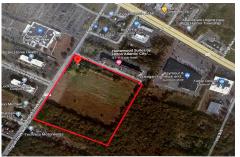

# COMMENTS

20+/- acres for sale. Lots include, 94, 95, 96, 97, 98. Combined lot frontage of 925 feet + on English Creek. Zoned HB and PO1. Located just south of the Black Horse Pike. Hilton Homewood Suites built adjacent to site. Near Next Generation Aviation and Research Park and FAA Tech Centre located 2.5 miles +/- away. Excellent access to AC Exp. and Garden State Park...