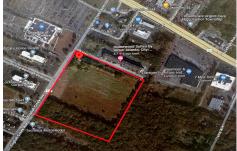

# **COMMENTS**

20+/- acres for sale. Lots include, 94, 95, 96, 97, 98. Combined lot frontage of 925 feet + on English Creek. Zoned HB and PO1. Located just south of the Black Horse Pike. Hilton Homewood Suites built adjacent to site. Near Next Generation Aviation and Research Park and FAA Tech Centre located 2.5 miles +/- away. Excellent access to AC Exp. and Garden State Park...