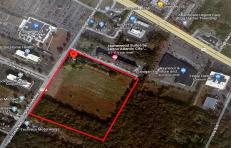

# **COMMENTS**

20+/- acres for sale. Lots include, 94, 95, 96, 97, 98. Combined lot frontage of 925 feet + on English Creek. Zoned HB and PO1. Located just south of the Black Horse Pike. Hilton Homewood Suites built adjacent to site. Near Next Generation Aviation and Research Park and FAA Tech Centre located 2.5 miles +/- away. Excellent access to AC Exp. and Garden State Park...

# COMMENTS

20+/- acres for sale. Lots include, 94, 95, 96, 97, 98. Combined lot frontage of 925 feet + on English Creek. Zoned HB and PO1. Located just south of the Black Horse Pike. Hilton Homewood Suites built adjacent to site. Near Next Generation Aviation and Research Park and FAA Tech Centre located 2.5 miles +/- away. Excellent access to AC Exp. and Garden State Park...