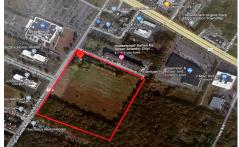

# **COMMENTS**

20+/- acres for sale. Lots include, 94, 95, 96, 97, 98. Combined lot frontage of 925 feet + on English Creek. Zoned HB and PO1. Located just south of the Black Horse Pike. Hilton Homewood Suites built adjacent to site. Near Next Generation Aviation and Research Park and FAA Tech Centre located 2.5 miles +/- away. Excellent access to AC Exp. and Garden State Park...

# COMMENTS

20+/- acres for sale. Lots include, 94, 95, 96, 97, 98. Combined lot frontage of 925 feet + on English Creek. Zoned HB and PO1. Located just south of the Black Horse Pike. Hilton Homewood Suites built adjacent to site. Near Next Generation Aviation and Research Park and FAA Tech Centre located 2.5 miles +/- away. Excellent access to AC Exp. and Garden State Park...