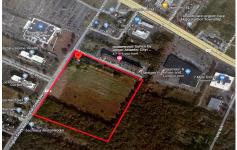

## **COMMENTS**

20+/- acres for sale. Lots include, 94, 95, 96, 97, 98. Combined lot frontage of 925 feet + on English Creek. Zoned HB and PO1. Located just south of the Black Horse Pike. Hilton Homewood Suites built adjacent to site. Near Next Generation Aviation and Research Park and FAA Tech Centre located 2.5 miles +/- away. Excellent access to AC Exp. and Garden State Park...