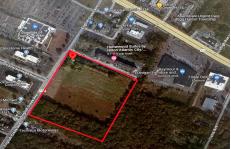

# COMMENTS

20+/- acres for sale. Lots include, 94, 95, 96, 97, 98. Combined lot frontage of 925 feet + on English Creek. Zoned HB and PO1. Located just south of the Black Horse Pike. Hilton Homewood Suites built adjacent to site. Near Next Generation Aviation and Research Park and FAA Tech Centre located 2.5 miles +/- away. Excellent access to AC Exp. and Garden State Park...