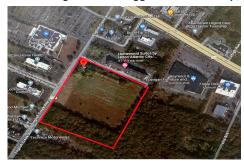

# COMMENTS

20+/- acres for sale. Lots include, 94, 95, 96, 97, 98. Combined lot frontage of 925 feet + on English Creek. Zoned HB and PO1. Located just south of the Black Horse Pike. Hilton Homewood Suites built adjacent to site. Near Next Generation Aviation and Research Park and FAA Tech Centre located 2.5 miles +/- away. Excellent access to AC Exp. and Garden State Park...