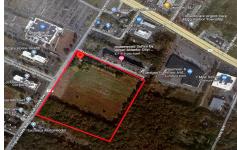

# **COMMENTS**

20+/- acres for sale. Lots include, 94, 95, 96, 97, 98. Combined lot frontage of 925 feet + on English Creek. Zoned HB and PO1. Located just south of the Black Horse Pike. Hilton Homewood Suites built adjacent to site. Near Next Generation Aviation and Research Park and FAA Tech Centre located 2.5 miles +/- away. Excellent access to AC Exp. and Garden State Park...