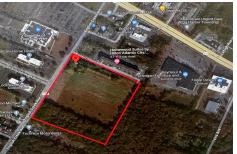

# **COMMENTS**

20+/- acres for sale. Lots include, 94, 95, 96, 97, 98. Combined lot frontage of 925 feet + on English Creek. Zoned HB and PO1. Located just south of the Black Horse Pike. Hilton Homewood Suites built adjacent to site. Near Next Generation Aviation and Research Park and FAA Tech Centre located 2.5 miles +/- away. Excellent access to AC Exp. and Garden State Park...

# COMMENTS

20+/- acres for sale. Lots include, 94, 95, 96, 97, 98. Combined lot frontage of 925 feet + on English Creek. Zoned HB and PO1. Located just south of the Black Horse Pike. Hilton Homewood Suites built adjacent to site. Near Next Generation Aviation and Research Park and FAA Tech Centre located 2.5 miles +/- away. Excellent access to AC Exp. and Garden State Park...