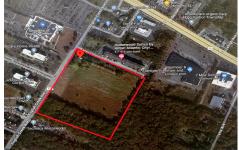

# **COMMENTS**

20+/- acres for sale. Lots include, 94, 95, 96, 97, 98. Combined lot frontage of 925 feet + on English Creek. Zoned HB and PO1. Located just south of the Black Horse Pike. Hilton Homewood Suites built adjacent to site. Near Next Generation Aviation and Research Park and FAA Tech Centre located 2.5 miles +/- away. Excellent access to AC Exp. and Garden State Park...

# COMMENTS

20+/- acres for sale. Lots include, 94, 95, 96, 97, 98. Combined lot frontage of 925 feet + on English Creek. Zoned HB and PO1. Located just south of the Black Horse Pike. Hilton Homewood Suites built adjacent to site. Near Next Generation Aviation and Research Park and FAA Tech Centre located 2.5 miles +/- away. Excellent access to AC Exp. and Garden State Park...