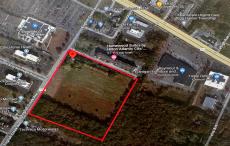

Price \$1,900,000.00

3012 English Creek, Egg Harbor Township, NJ, 08234

PROPERTY DETAILS

| Total Rooms  |         |
|--------------|---------|
| Bedrooms     | 0       |
| Baths Full   | 0       |
| Baths Half   | 0       |
| Year Built   |         |
| Туре         |         |
| Block Number | 1702    |
| Listing #    | 580467  |
| Taxes        | 2023.00 |
|              |         |

# **COMMENTS**

20+/- acres for sale. Lots include, 94, 95, 96, 97, 98. Combined lot frontage of 925 feet + on English Creek. Zoned HB and PO1. Located just south of the Black Horse Pike. Hilton Homewood Suites built adjacent to site. Near Next Generation Aviation and Research Park and FAA Tech Centre located 2.5 miles +/- away. Excellent access to AC Exp. and Garden State Park...