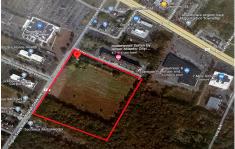

Berger Realty, Inc. 3160 Asbury Avenue Ocean City, NJ 08226 1-877-237-4371/609-399-0076 info@bergerrealty.com

PROPERTY DETAILS

3012 English Creek, Egg Harbor Township, NJ, 08234

Price \$1,900,000.00

| TROI ERTI DETAILS |         |
|-------------------|---------|
|                   |         |
| Total Rooms       |         |
| Bedrooms          | 0       |
| Baths Full        | 0       |
| Baths Half        | 0       |
| Year Built        |         |
| Туре              |         |
| Block Number      | 1702    |
| Listing #         | 580467  |
| Taxes             | 2023.00 |

# **COMMENTS**

20+/- acres for sale. Lots include, 94, 95, 96, 97, 98. Combined lot frontage of 925 feet + on English Creek. Zoned HB and PO1. Located just south of the Black Horse Pike. Hilton Homewood Suites built adjacent to site. Near Next Generation Aviation and Research Park and FAA Tech Centre located 2.5 miles +/- away. Excellent access to AC Exp. and Garden State Park...