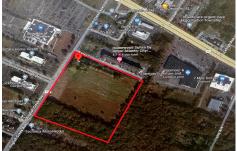

# **COMMENTS**

20+/- acres for sale. Lots include, 94, 95, 96, 97, 98. Combined lot frontage of 925 feet + on English Creek. Zoned HB and PO1. Located just south of the Black Horse Pike. Hilton Homewood Suites built adjacent to site. Near Next Generation Aviation and Research Park and FAA Tech Centre located 2.5 miles +/- away. Excellent access to AC Exp. and Garden State Park...