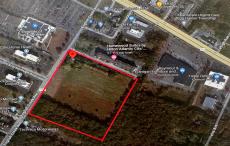

# **COMMENTS**

20+/- acres for sale. Lots include, 94, 95, 96, 97, 98. Combined lot frontage of 925 feet + on English Creek. Zoned HB and PO1. Located just south of the Black Horse Pike. Hilton Homewood Suites built adjacent to site. Near Next Generation Aviation and Research Park and FAA Tech Centre located 2.5 miles +/- away. Excellent access to AC Exp. and Garden State Park...

# COMMENTS

20+/- acres for sale. Lots include, 94, 95, 96, 97, 98. Combined lot frontage of 925 feet + on English Creek. Zoned HB and PO1. Located just south of the Black Horse Pike. Hilton Homewood Suites built adjacent to site. Near Next Generation Aviation and Research Park and FAA Tech Centre located 2.5 miles +/- away. Excellent access to AC Exp. and Garden State Park...