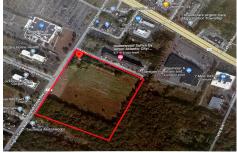

# **COMMENTS**

20+/- acres for sale. Lots include, 94, 95, 96, 97, 98. Combined lot frontage of 925 feet + on English Creek. Zoned HB and PO1. Located just south of the Black Horse Pike. Hilton Homewood Suites built adjacent to site. Near Next Generation Aviation and Research Park and FAA Tech Centre located 2.5 miles +/- away. Excellent access to AC Exp. and Garden State Park...

# COMMENTS

20+/- acres for sale. Lots include, 94, 95, 96, 97, 98. Combined lot frontage of 925 feet + on English Creek. Zoned HB and PO1. Located just south of the Black Horse Pike. Hilton Homewood Suites built adjacent to site. Near Next Generation Aviation and Research Park and FAA Tech Centre located 2.5 miles +/- away. Excellent access to AC Exp. and Garden State Park...