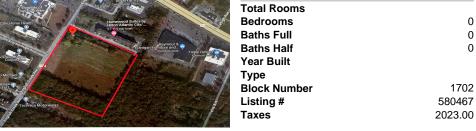

Baths Half

Year Built

Listing #

Taxes

Block Number

Туре

COMMENTS

20+/- acres for sale. Lots include, 94, 95, 96, 97, 98. Combined lot frontage of 925 feet + on English Creek. Zoned HB and PO1. Located just south of the Black Horse Pike. Hilton Homewood Suites built adjacent to site. Near Next Generation Aviation and Research Park and FAA Tech Centre located 2.5 miles +/- away. Excellent access to AC Exp. and Garden State Park ....

## COMMENTS

20+/- acres for sale. Lots include, 94, 95, 96, 97, 98. Combined lot frontage of 925 feet + on English Creek. Zoned HB and PO1. Located just south of the Black Horse Pike. Hilton Homewood Suites built adjacent to site. Near Next Generation Aviation and Research Park and FAA Tech Centre located 2.5 miles +/- away. Excellent access to AC Exp. and Garden State Park ....