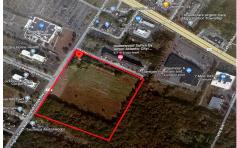

# **COMMENTS**

20+/- acres for sale. Lots include, 94, 95, 96, 97, 98. Combined lot frontage of 925 feet + on English Creek. Zoned HB and PO1. Located just south of the Black Horse Pike. Hilton Homewood Suites built adjacent to site. Near Next Generation Aviation and Research Park and FAA Tech Centre located 2.5 miles +/- away. Excellent access to AC Exp. and Garden State Park...

# COMMENTS

20+/- acres for sale. Lots include, 94, 95, 96, 97, 98. Combined lot frontage of 925 feet + on English Creek. Zoned HB and PO1. Located just south of the Black Horse Pike. Hilton Homewood Suites built adjacent to site. Near Next Generation Aviation and Research Park and FAA Tech Centre located 2.5 miles +/- away. Excellent access to AC Exp. and Garden State Park...