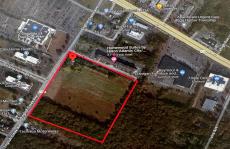

# **COMMENTS**

20+/- acres for sale. Lots include, 94, 95, 96, 97, 98. Combined lot frontage of 925 feet + on English Creek. Zoned HB and PO1. Located just south of the Black Horse Pike. Hilton Homewood Suites built adjacent to site. Near Next Generation Aviation and Research Park and FAA Tech Centre located 2.5 miles +/- away. Excellent access to AC Exp. and Garden State Park...

# COMMENTS

20+/- acres for sale. Lots include, 94, 95, 96, 97, 98. Combined lot frontage of 925 feet + on English Creek. Zoned HB and PO1. Located just south of the Black Horse Pike. Hilton Homewood Suites built adjacent to site. Near Next Generation Aviation and Research Park and FAA Tech Centre located 2.5 miles +/- away. Excellent access to AC Exp. and Garden State Park...