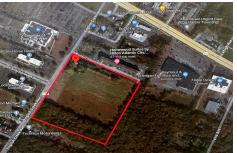

## **COMMENTS**

20+/- acres for sale. Lots include, 94, 95, 96, 97, 98. Combined lot frontage of 925 feet + on English Creek. Zoned HB and PO1. Located just south of the Black Horse Pike. Hilton Homewood Suites built adjacent to site. Near Next Generation Aviation and Research Park and FAA Tech Centre located 2.5 miles +/- away. Excellent access to AC Exp. and Garden State Park...

## COMMENTS

20+/- acres for sale. Lots include, 94, 95, 96, 97, 98. Combined lot frontage of 925 feet + on English Creek. Zoned HB and PO1. Located just south of the Black Horse Pike. Hilton Homewood Suites built adjacent to site. Near Next Generation Aviation and Research Park and FAA Tech Centre located 2.5 miles +/- away. Excellent access to AC Exp. and Garden State Park...