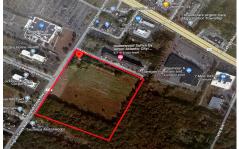

## **COMMENTS**

20+/- acres for sale. Lots include, 94, 95, 96, 97, 98. Combined lot frontage of 925 feet + on English Creek. Zoned HB and PO1. Located just south of the Black Horse Pike. Hilton Homewood Suites built adjacent to site. Near Next Generation Aviation and Research Park and FAA Tech Centre located 2.5 miles +/- away. Excellent access to AC Exp. and Garden State Park...

## COMMENTS

20+/- acres for sale. Lots include, 94, 95, 96, 97, 98. Combined lot frontage of 925 feet + on English Creek. Zoned HB and PO1. Located just south of the Black Horse Pike. Hilton Homewood Suites built adjacent to site. Near Next Generation Aviation and Research Park and FAA Tech Centre located 2.5 miles +/- away. Excellent access to AC Exp. and Garden State Park...