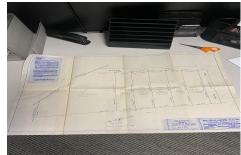

#### COMMENTS

Each lot would be \$30,000 if it can be sold that way. The largest lot lot 111 3.69 acres can be sold for \$50,000 and can be subdivided with a variance. The entire 6 lot package is being sold for \$175,000. 100,000 sq feet needed to build, 200 ft frontage. smaller lots can be consolidated....

## COMMENTS

Each lot would be \$30,000 if it can be sold that way. The largest lot lot 111 3.69 acres can be sold for \$50,000 and can be subdivided with a variance. The entire 6 lot package is being sold for \$175,000. 100,000 sq feet needed to build, 200 ft frontage. smaller lots can be consolidated....