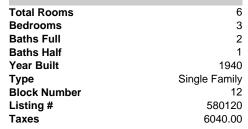

Ask for John Andrews Berger Realty Inc 1670 Boardwalk, Ocean City Call: Email to: ja@bergerrealty.com

| Total Ro<br>Bedroor<br>Baths F<br>Baths H<br>Year Bu<br>Type<br>Block N |
|-------------------------------------------------------------------------|
| Listing                                                                 |
| Taxes                                                                   |

| otal Rooms  | 6             |
|-------------|---------------|
| ledrooms    | 3             |
| aths Full   | 2             |
| aths Half   | 1             |
| 'ear Built  | 1940          |
| уре         | Single Family |
| lock Number | 12            |
| isting #    | 580120        |
| axes        | 6040.00       |
|             |               |