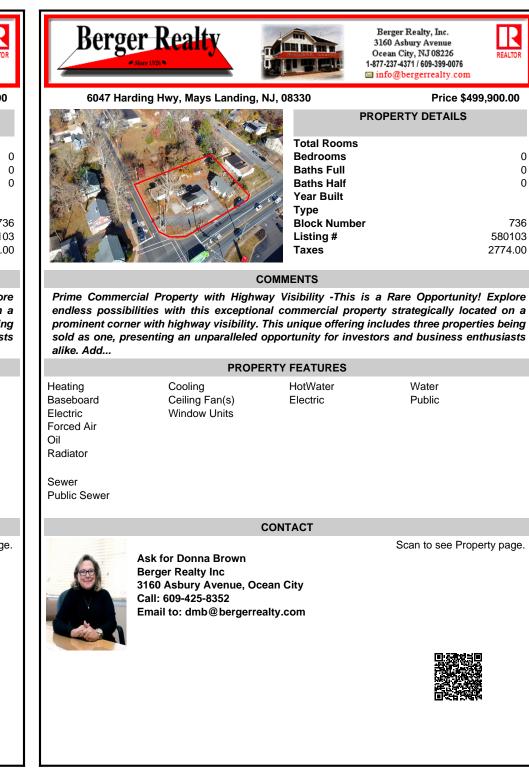

## COMMENTS

Prime Commercial Property with Highway Visibility -This is a Rare Opportunity! Explore endless possibilities with this exceptional commercial property strategically located on a prominent corner with highway visibility. This unique offering includes three properties being sold as one, presenting an unparalleled opportunity for investors and business enthusiasts alike. Add...