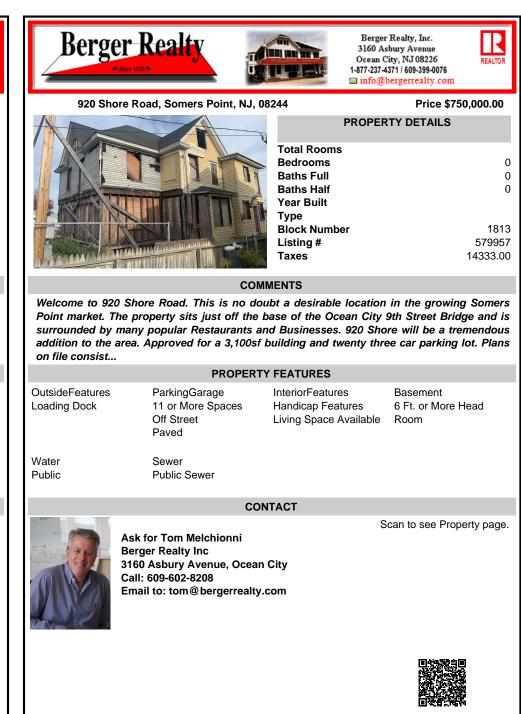

## COMMENTS

Welcome to 920 Shore Road. This is no doubt a desirable location in the growing Somers Point market. The property sits just off the base of the Ocean City 9th Street Bridge and is surrounded by many popular Restaurants and Businesses. 920 Shore will be a tremendous addition to the area. Approved for a 3,100sf building and twenty three car parking lot. Plans on file consist...