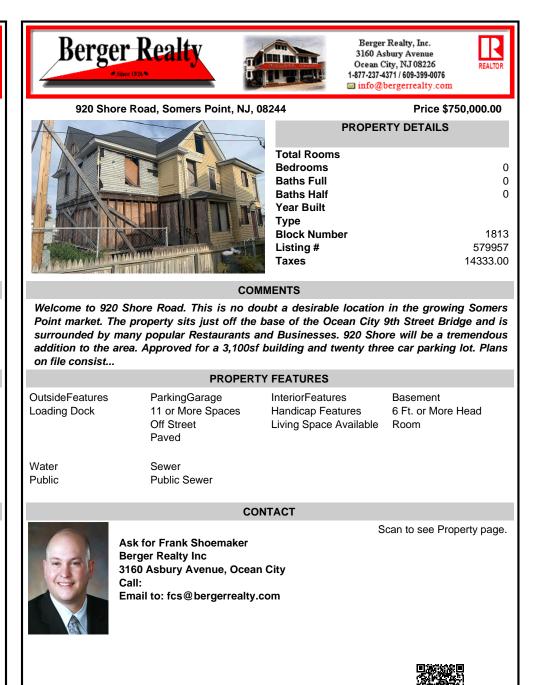

## COMMENTS

Welcome to 920 Shore Road. This is no doubt a desirable location in the growing Somers Point market. The property sits just off the base of the Ocean City 9th Street Bridge and is surrounded by many popular Restaurants and Businesses. 920 Shore will be a tremendous addition to the area. Approved for a 3,100sf building and twenty three car parking lot. Plans on file consist ...