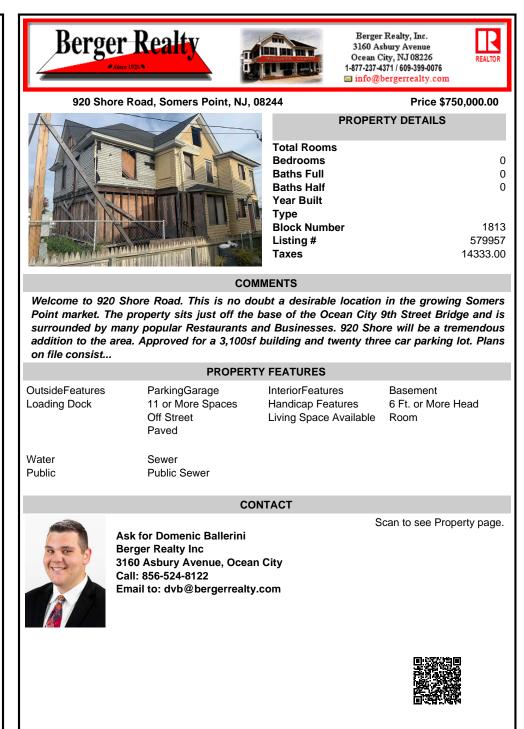

## COMMENTS

Welcome to 920 Shore Road. This is no doubt a desirable location in the growing Somers Point market. The property sits just off the base of the Ocean City 9th Street Bridge and is surrounded by many popular Restaurants and Businesses. 920 Shore will be a tremendous addition to the area. Approved for a 3,100sf building and twenty three car parking lot. Plans on file consist ...