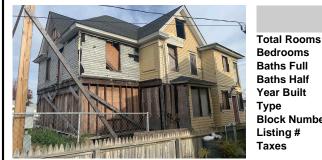

920 Shore Road, Somers Point, NJ, 08244

Price \$750,000.00

# PROPERTY DETAILS

**Bedrooms Baths Full Baths Half** Year Built Type **Block Number** 1813 Listing # 579957 **Taxes** 14333.00