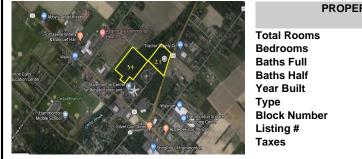

Year Built 4501 Block Number 579837 8592.00

#### COMMENTS

Туре

Listing #

Taxes

HUGE Opportunity for a Commercial Business to build near ShopRite, Walmart, Super Wawa, Canals Liquor, Planet Fitness and more! Located on Trenton Road (Route 206). High Traffic Area. Buildable area subject to Pinelands. Lot 34 is not buildable ....

# COMMENTS

HUGE Opportunity for a Commercial Business to build near ShopRite, Walmart, Super Wawa, Canals Liquor, Planet Fitness and more! Located on Trenton Road (Route 206). High Traffic Area. Buildable area subject to Pinelands. Lot 34 is not buildable .....