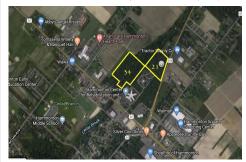

# COMMENTS

HUGE Opportunity for a Commercial Business to build near ShopRite, Walmart, Super Wawa, Canals Liquor, Planet Fitness and more! Located on Trenton Road (Route 206). High Traffic Area. Buildable area subject to Pinelands. Lot 34 is not buildable....