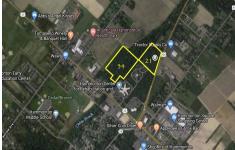

# **COMMENTS**

HUGE Opportunity for a Commercial Business to build near ShopRite, Walmart, Super Wawa, Canals Liquor, Planet Fitness and more! Located on Trenton Road (Route 206). High Traffic Area. Buildable area subject to Pinelands. Lot 34 is not buildable....