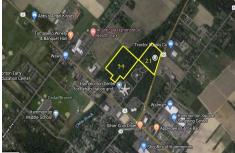

# **COMMENTS**

HUGE Opportunity for a Commercial Business to build near ShopRite, Walmart, Super Wawa, Canals Liquor, Planet Fitness and more! Located on Trenton Road (Route 206). High Traffic Area. Buildable area subject to Pinelands. Lot 34 is not buildable....

# **PROPERTY FEATURES**