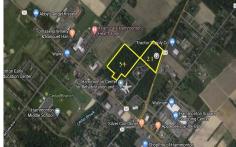

# **COMMENTS**

HUGE Opportunity for a Commercial Business to build near ShopRite, Walmart, Super Wawa, Canals Liquor, Planet Fitness and more! Located on Trenton Road (Route 206). High Traffic Area. Buildable area subject to Pinelands. Lot 34 is not buildable....

# **PROPERTY FEATURES**