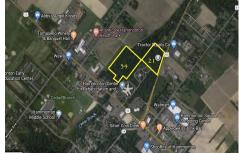

# 55 Route 206, Hammonton, NJ, 08037

# **COMMENTS**

HUGE Opportunity for a Commercial Business to build near ShopRite, Walmart, Super Wawa, Canals Liquor, Planet Fitness and more! Located on Trenton Road (Route 206). High Traffic Area. Buildable area subject to Pinelands. Lot 34 is not buildable....

# COMMENTS

**Taxes** 

HUGE Opportunity for a Commercial Business to build near ShopRite, Walmart, Super Wawa, Canals Liquor, Planet Fitness and more! Located on Trenton Road (Route 206). High Traffic Area. Buildable area subject to Pinelands. Lot 34 is not buildable....