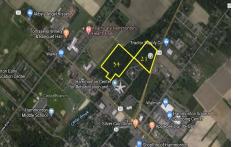

# 55 Route 206, Hammonton, NJ, 08037

# **COMMENTS**

HUGE Opportunity for a Commercial Business to build near ShopRite, Walmart, Super Wawa, Canals Liquor, Planet Fitness and more! Located on Trenton Road (Route 206). High Traffic Area. Buildable area subject to Pinelands. Lot 34 is not buildable....

# COMMENTS

**Taxes** 

HUGE Opportunity for a Commercial Business to build near ShopRite, Walmart, Super Wawa, Canals Liquor, Planet Fitness and more! Located on Trenton Road (Route 206). High Traffic Area. Buildable area subject to Pinelands. Lot 34 is not buildable....