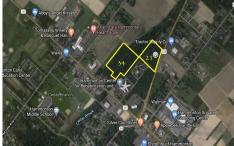

### COMMENTS

HUGE Opportunity for a Commercial Business to build near ShopRite, Walmart, Super Wawa, Canals Liquor, Planet Fitness and more! Located on Trenton Road (Route 206). High Traffic Area. Buildable area subject to Pinelands. Lot 34 is not buildable....