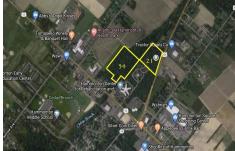

### **COMMENTS**

HUGE Opportunity for a Commercial Business to build near ShopRite, Walmart, Super Wawa, Canals Liquor, Planet Fitness and more! Located on Trenton Road (Route 206). High Traffic Area. Buildable area subject to Pinelands. Lot 34 is not buildable....