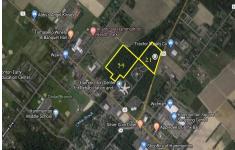

# **COMMENTS**

HUGE Opportunity for a Commercial Business to build near ShopRite, Walmart, Super Wawa, Canals Liquor, Planet Fitness and more! Located on Trenton Road (Route 206). High Traffic Area. Buildable area subject to Pinelands. Lot 34 is not buildable....

# COMMENTS

**Taxes** 

HUGE Opportunity for a Commercial Business to build near ShopRite, Walmart, Super Wawa, Canals Liquor, Planet Fitness and more! Located on Trenton Road (Route 206). High Traffic Area. Buildable area subject to Pinelands. Lot 34 is not buildable....