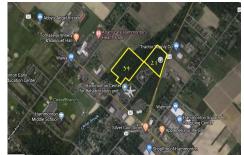

# **COMMENTS**

HUGE Opportunity for a Commercial Business to build near ShopRite, Walmart, Super Wawa, Canals Liquor, Planet Fitness and more! Located on Trenton Road (Route 206). High Traffic Area. Buildable area subject to Pinelands. Lot 34 is not buildable....

# COMMENTS

**Taxes** 

HUGE Opportunity for a Commercial Business to build near ShopRite, Walmart, Super Wawa, Canals Liquor, Planet Fitness and more! Located on Trenton Road (Route 206). High Traffic Area. Buildable area subject to Pinelands. Lot 34 is not buildable....