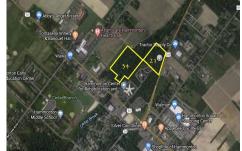

### **COMMENTS**

HUGE Opportunity for a Commercial Business to build near ShopRite, Walmart, Super Wawa, Canals Liquor, Planet Fitness and more! Located on Trenton Road (Route 206). High Traffic Area. Buildable area subject to Pinelands. Lot 34 is not buildable....

### COMMENTS

**Taxes** 

HUGE Opportunity for a Commercial Business to build near ShopRite, Walmart, Super Wawa, Canals Liquor, Planet Fitness and more! Located on Trenton Road (Route 206). High Traffic Area. Buildable area subject to Pinelands. Lot 34 is not buildable....