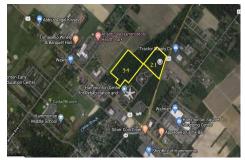

### **COMMENTS**

HUGE Opportunity for a Commercial Business to build near ShopRite, Walmart, Super Wawa, Canals Liquor, Planet Fitness and more! Located on Trenton Road (Route 206). High Traffic Area. Buildable area subject to Pinelands. Lot 34 is not buildable....

### COMMENTS

**Taxes** 

HUGE Opportunity for a Commercial Business to build near ShopRite, Walmart, Super Wawa, Canals Liquor, Planet Fitness and more! Located on Trenton Road (Route 206). High Traffic Area. Buildable area subject to Pinelands. Lot 34 is not buildable....