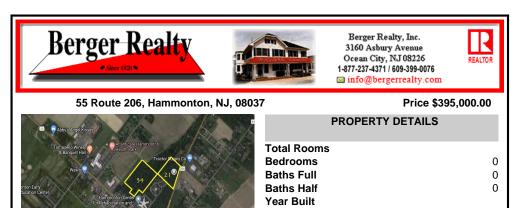

### COMMENTS

Туре

Taxes

HUGE Opportunity for a Commercial Business to build near ShopRite, Walmart, Super Wawa, Canals Liquor, Planet Fitness and more! Located on Trenton Road (Route 206). High Traffic Area. Buildable area subject to Pinelands. Lot 34 is not buildable ....

### COMMENTS

HUGE Opportunity for a Commercial Business to build near ShopRite, Walmart, Super Wawa, Canals Liquor, Planet Fitness and more! Located on Trenton Road (Route 206). High Traffic Area. Buildable area subject to Pinelands. Lot 34 is not buildable .....