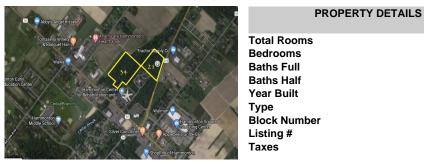

4501 Block Number Listing # 579837 8592.00

### COMMENTS

Туре

Taxes

HUGE Opportunity for a Commercial Business to build near ShopRite, Walmart, Super Wawa, Canals Liquor, Planet Fitness and more! Located on Trenton Road (Route 206). High Traffic Area. Buildable area subject to Pinelands. Lot 34 is not buildable ....

### COMMENTS

HUGE Opportunity for a Commercial Business to build near ShopRite, Walmart, Super Wawa, Canals Liquor, Planet Fitness and more! Located on Trenton Road (Route 206). High Traffic Area. Buildable area subject to Pinelands. Lot 34 is not buildable .....