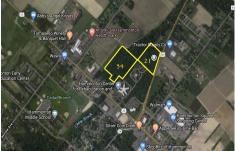

## **COMMENTS**

HUGE Opportunity for a Commercial Business to build near ShopRite, Walmart, Super Wawa, Canals Liquor, Planet Fitness and more! Located on Trenton Road (Route 206). High Traffic Area. Buildable area subject to Pinelands. Lot 34 is not buildable....

55 Route 206, Hammonton, NJ, 08037