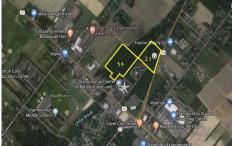

## COMMENTS

HUGE Opportunity for a Commercial Business to build near ShopRite, Walmart, Super Wawa, Canals Liquor, Planet Fitness and more! Located on Trenton Road (Route 206). High Traffic Area. Buildable area subject to Pinelands. Lot 34 is not buildable....

55 Route 206, Hammonton, NJ, 08037