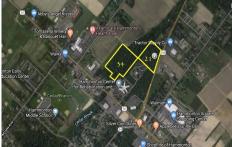

## **COMMENTS**

HUGE Opportunity for a Commercial Business to build near ShopRite, Walmart, Super Wawa, Canals Liquor, Planet Fitness and more! Located on Trenton Road (Route 206). High Traffic Area. Buildable area subject to Pinelands. Lot 34 is not buildable....

55 Route 206, Hammonton, NJ, 08037