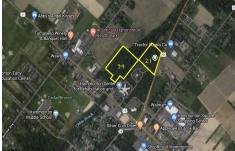

## **COMMENTS**

HUGE Opportunity for a Commercial Business to build near ShopRite, Walmart, Super Wawa, Canals Liquor, Planet Fitness and more! Located on Trenton Road (Route 206). High Traffic Area. Buildable area subject to Pinelands. Lot 34 is not buildable....

55 Route 206, Hammonton, NJ, 08037