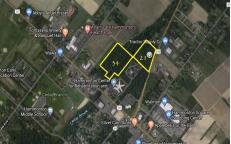

## **COMMENTS**

HUGE Opportunity for a Commercial Business to build near ShopRite, Walmart, Super Wawa, Canals Liquor, Planet Fitness and more! Located on Trenton Road (Route 206). High Traffic Area. Buildable area subject to Pinelands. Lot 34 is not buildable....