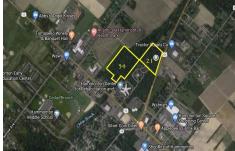

## **COMMENTS**

HUGE Opportunity for a Commercial Business to build near ShopRite, Walmart, Super Wawa, Canals Liquor, Planet Fitness and more! Located on Trenton Road (Route 206). High Traffic Area. Buildable area subject to Pinelands. Lot 34 is not buildable....