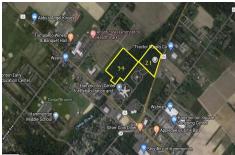

### **COMMENTS**

HUGE Opportunity for a Commercial Business to build near ShopRite, Walmart, Super Wawa, Canals Liquor, Planet Fitness and more! Located on Trenton Road (Route 206). High Traffic Area. Buildable area subject to Pinelands. Lot 34 is not buildable....

Berger Realty, Inc. 3160 Asbury Avenue Ocean City, NJ 08226 1-877-237-4371/609-399-0076 info@bergerrealty.com

PROPERTY DETAILS

55 Route 206, Hammonton, NJ, 08037