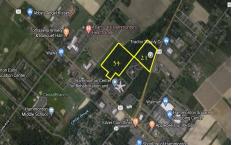

### COMMENTS

HUGE Opportunity for a Commercial Business to build near ShopRite, Walmart, Super Wawa, Canals Liquor, Planet Fitness and more! Located on Trenton Road (Route 206). High Traffic Area. Buildable area subject to Pinelands. Lot 34 is not buildable....

Price \$395,000.00

55 Route 206, Hammonton, NJ, 08037