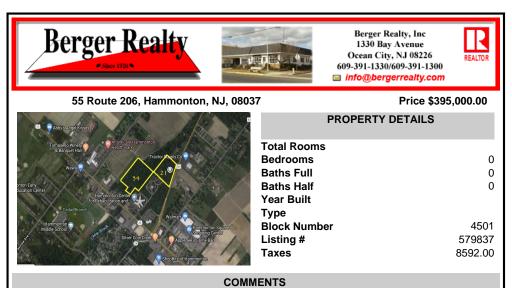

### Price \$395,000.00

0

0

0

4501

579837

8592.00

|                                                          | PROPERTY DETAILS |
|----------------------------------------------------------|------------------|
| Tomaséllo Winer Q Halanicare Hammonton<br>8 Banguet Hall | Total Rooms      |
| Tractor Popply Co                                        | Bedrooms         |
| Viswa 🖤                                                  | Baths Full       |
| onton Eany<br>ducation Center                            | Baths Half       |
| Hammonton Center<br>for Rehabilitation and.              | Year Built       |
| Cedar Branch Walman                                      | Туре             |
| Hammonton Square<br>Middle School                        | Block Number     |
| Silver Coin Diner Appledee's Grill+ Bar                  | Listing #        |
| ShopRife of Hammonton                                    | Taxes            |
| e lepting                                                |                  |