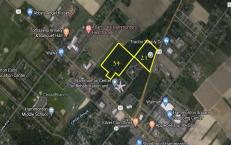

### **COMMENTS**

HUGE Opportunity for a Commercial Business to build near ShopRite, Walmart, Super Wawa, Canals Liquor, Planet Fitness and more! Located on Trenton Road (Route 206). High Traffic Area. Buildable area subject to Pinelands. Lot 34 is not buildable....

55 Route 206, Hammonton, NJ, 08037