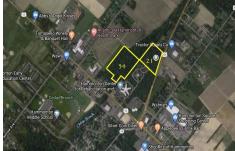

### **COMMENTS**

HUGE Opportunity for a Commercial Business to build near ShopRite, Walmart, Super Wawa, Canals Liquor, Planet Fitness and more! Located on Trenton Road (Route 206). High Traffic Area. Buildable area subject to Pinelands. Lot 34 is not buildable....

55 Route 206, Hammonton, NJ, 08037