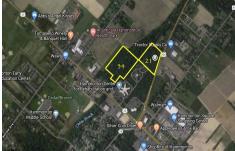

### **COMMENTS**

HUGE Opportunity for a Commercial Business to build near ShopRite, Walmart, Super Wawa, Canals Liquor, Planet Fitness and more! Located on Trenton Road (Route 206). High Traffic Area. Buildable area subject to Pinelands. Lot 34 is not buildable....

## **COMMENTS**

HUGE Opportunity for a Commercial Business to build near ShopRite, Walmart, Super Wawa, Canals Liquor, Planet Fitness and more! Located on Trenton Road (Route 206). High Traffic Area. Buildable area subject to Pinelands. Lot 34 is not buildable....