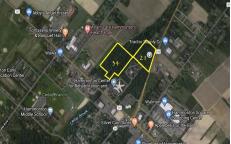

### **COMMENTS**

HUGE Opportunity for a Commercial Business to build near ShopRite, Walmart, Super Wawa, Canals Liquor, Planet Fitness and more! Located on Trenton Road (Route 206). High Traffic Area. Buildable area subject to Pinelands. Lot 34 is not buildable....

## **COMMENTS**

HUGE Opportunity for a Commercial Business to build near ShopRite, Walmart, Super Wawa, Canals Liquor, Planet Fitness and more! Located on Trenton Road (Route 206). High Traffic Area. Buildable area subject to Pinelands. Lot 34 is not buildable....