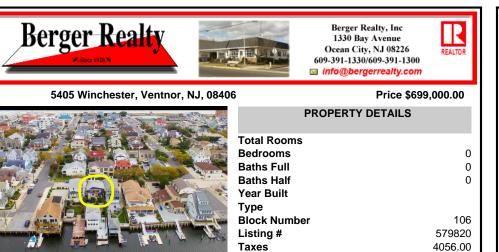

# COMMENTS

Do not miss this redevelopment opportunity located in the St. Leonard\'s Tract Historic Neighborhood. The property location is just off the Bay and three short blocks to the Ventnor Beach and Boardwalk. Located with in a short walk to the Ventnor Movie Theater complex featuring Nucky\'s Restaurant and Bar, the AAAA Bike Shop, Tennis and Pickleball Courts, Wawa, additional ...