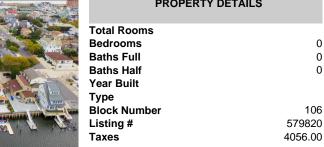

| Total Rooms  |         |
|--------------|---------|
| Bedrooms     | 0       |
| Baths Full   | 0       |
| Baths Half   | 0       |
| Year Built   |         |
| Туре         |         |
| Block Number | 106     |
| Listing #    | 579820  |
| Taxes        | 4056.00 |
|              |         |

**PROPERTY DETAILS** 