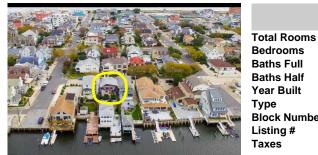

# PROPERTY DETAILS

| Total Rooms  |         |
|--------------|---------|
| Bedrooms     | 0       |
| Baths Full   | 0       |
| Baths Half   | 0       |
| Year Built   |         |
| Туре         |         |
| Block Number | 106     |
| Listing #    | 579820  |
| Taxes        | 4056.00 |
|              |         |

5405 Winchester, Ventnor, NJ, 08406

Price \$699,000.00

# PROPERTY DETAILS

 Baths Full
 0

 Baths Half
 0

 Year Built
 7

 Type
 106

 Block Number
 106

 Listing #
 579820

 Taxes
 4056.00