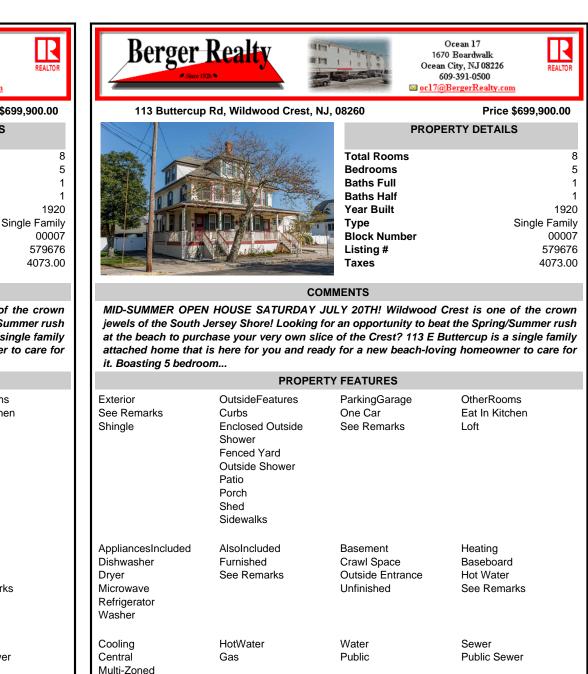

| CO | MM | IFN | TS |
|----|----|-----|----|

**Baths Half** 

Year Built

Listing #

Taxes

Block Number

Туре

MID-SUMMER OPEN HOUSE SATURDAY JULY 20TH! Wildwood Crest is one of the crown jewels of the South Jersey Shore! Looking for an opportunity to beat the Spring/Summer rush at the beach to purchase your very own slice of the Crest? 113 E Buttercup is a single family attached home that is here for you and ready for a new beach-loving homeowner to care for it. Boasting 5 bedroom...