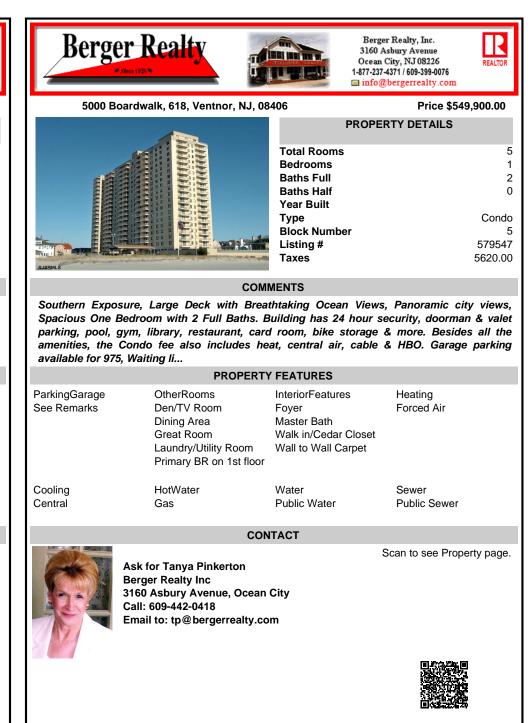

## COMMENTS

Southern Exposure, Large Deck with Breathtaking Ocean Views, Panoramic city views, Spacious One Bedroom with 2 Full Baths. Building has 24 hour security, doorman & valet parking, pool, gym, library, restaurant, card room, bike storage & more. Besides all the amenities, the Condo fee also includes heat, central air, cable & HBO. Garage parking available for 975, Waiting li...