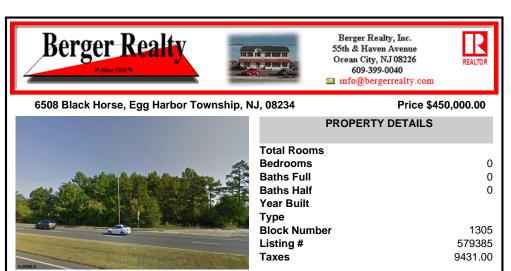

\*\*ATTENTION DEVELOPERS!\*\* PRIME COMMERCIAL LAND IN THE HEART OF IT ALL!! 3.54 prime acres on the high-traffic Black Horse Pike with 247 feet of frontage. Incredible opportunity. High traffic location and perfect for commercial or medical office use. CALL NOW FOR MORE INFORMATION !!...

# COMMENTS

\*\*ATTENTION DEVELOPERS!\*\* PRIME COMMERCIAL LAND IN THE HEART OF IT ALL!! 3.54 prime acres on the high-traffic Black Horse Pike with 247 feet of frontage. Incredible opportunity. High traffic location and perfect for commercial or medical office use. CALL NOW FOR MORE INFORMATION !!...