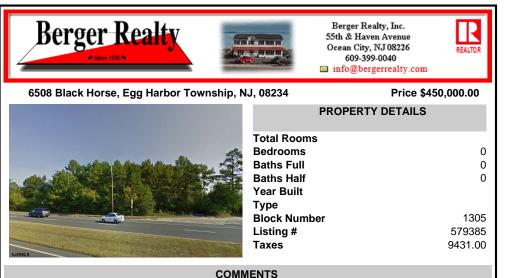

\*\*ATTENTION DEVELOPERS!\*\* PRIME COMMERCIAL LAND IN THE HEART OF IT ALL!! 3.54 prime acres on the high-traffic Black Horse Pike with 247 feet of frontage. Incredible opportunity. High traffic location and perfect for commercial or medical office use. CALL NOW FOR MORE INFORMATION !!...

# COMMENTS

\*\*ATTENTION DEVELOPERS!\*\* PRIME COMMERCIAL LAND IN THE HEART OF IT ALL!! 3.54 prime acres on the high-traffic Black Horse Pike with 247 feet of frontage. Incredible opportunity. High traffic location and perfect for commercial or medical office use. CALL NOW FOR MORE INFORMATION !!...