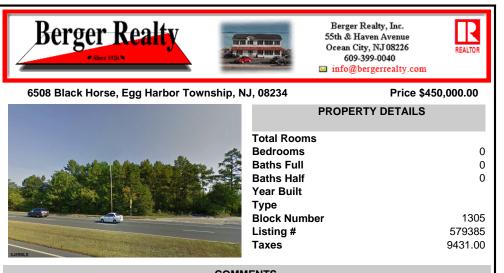

COMMENTS

\*\*ATTENTION DEVELOPERS!\*\* PRIME COMMERCIAL LAND IN THE HEART OF IT ALL!! 3.54 prime acres on the high-traffic Black Horse Pike with 247 feet of frontage. Incredible opportunity. High traffic location and perfect for commercial or medical office use. CALL NOW FOR MORE INFORMATION!!...

### **PROPERTY FEATURES**