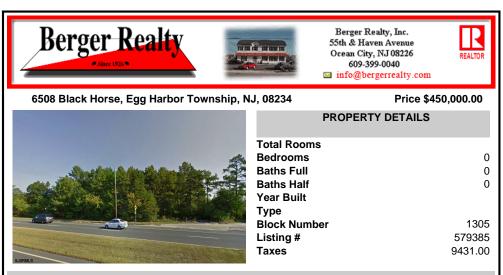

# COMMENTS

\*\*ATTENTION DEVELOPERS!\*\* PRIME COMMERCIAL LAND IN THE HEART OF IT ALL!! 3.54 prime acres on the high-traffic Black Horse Pike with 247 feet of frontage. Incredible opportunity. High traffic location and perfect for commercial or medical office use. CALL NOW FOR MORE INFORMATION!!...

# **PROPERTY FEATURES**