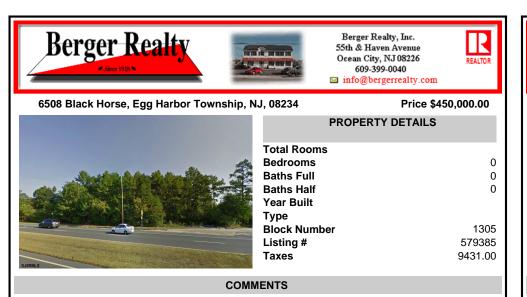

\*\*ATTENTION DEVELOPERS!\*\* PRIME COMMERCIAL LAND IN THE HEART OF IT ALL!! 3.54 prime acres on the high-traffic Black Horse Pike with 247 feet of frontage. Incredible opportunity. High traffic location and perfect for commercial or medical office use. CALL NOW FOR MORE INFORMATION !!...

# COMMENTS

Taxes

\*\*ATTENTION DEVELOPERS!\*\* PRIME COMMERCIAL LAND IN THE HEART OF IT ALL!! 3.54 prime acres on the high-traffic Black Horse Pike with 247 feet of frontage. Incredible opportunity. High traffic location and perfect for commercial or medical office use. CALL NOW FOR MORE INFORMATION !!...