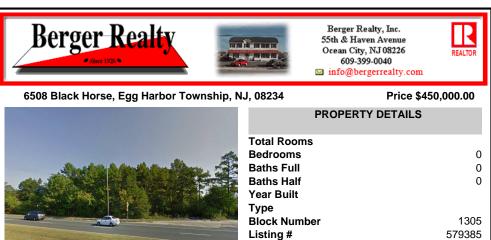

\*\*ATTENTION DEVELOPERS!\*\* PRIME COMMERCIAL LAND IN THE HEART OF IT ALL!! 3.54 prime acres on the high-traffic Black Horse Pike with 247 feet of frontage. Incredible opportunity. High traffic location and perfect for commercial or medical office use. CALL NOW FOR MORE INFORMATION !!...

# COMMENTS

Taxes

\*\*ATTENTION DEVELOPERS!\*\* PRIME COMMERCIAL LAND IN THE HEART OF IT ALL!! 3.54 prime acres on the high-traffic Black Horse Pike with 247 feet of frontage. Incredible opportunity. High traffic location and perfect for commercial or medical office use. CALL NOW FOR MORE INFORMATION !!...