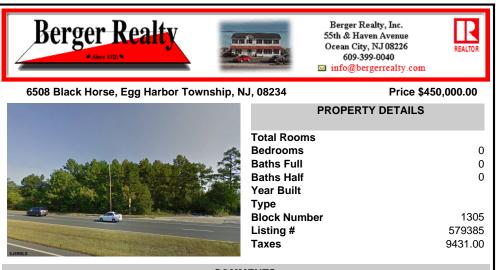

# COMMENTS

**Block Number** 

Listing #

Taxes

\*\*ATTENTION DEVELOPERS!\*\* PRIME COMMERCIAL LAND IN THE HEART OF IT ALL!! 3.54 prime acres on the high-traffic Black Horse Pike with 247 feet of frontage. Incredible opportunity. High traffic location and perfect for commercial or medical office use. CALL NOW FOR MORE INFORMATION!!...

## COMMENTS

\*\*ATTENTION DEVELOPERS!\*\* PRIME COMMERCIAL LAND IN THE HEART OF IT ALL!! 3.54 prime acres on the high-traffic Black Horse Pike with 247 feet of frontage. Incredible opportunity. High traffic location and perfect for commercial or medical office use. CALL NOW FOR MORE INFORMATION!!...