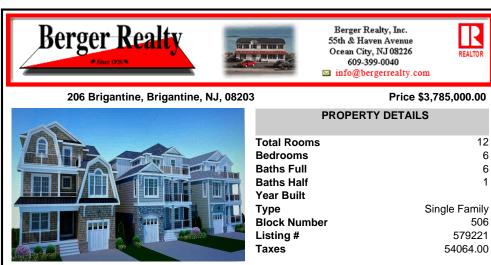

## COMMENTS

New Construction Direct OCEAN FRONT on renowned Brigantine Beach. Magnificent 3 story retreat with 6 Bedrooms and 6.5 Baths with elevator from garage to third floor living area. First floor offers 2 bedrooms and 2 full baths and a separate living area that leads to a large deck area. Second floor boasts 4 bedrooms each with its own bathroom and a large master suite facing ...

CONTACT

COMMENTS

New Construction Direct OCEAN FRONT on renowned Brigantine Beach. Magnificent 3 story retreat with 6 Bedrooms and 6.5 Baths with elevator from garage to third floor living area. First floor offers 2 bedrooms and 2 full baths and a separate living area that leads to a large deck area. Second floor boasts 4 bedrooms each with its own bathroom and a large master suite facing ...