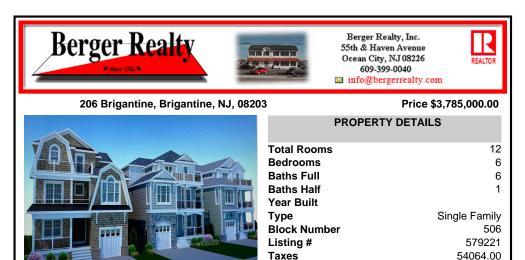

## COMMENTS

New Construction Direct OCEAN FRONT on renowned Brigantine Beach. Magnificent 3 story retreat with 6 Bedrooms and 6.5 Baths with elevator from garage to third floor living area. First floor offers 2 bedrooms and 2 full baths and a separate living area that leads to a large deck area. Second floor boasts 4 bedrooms each with its own bathroom and a large master suite facing ...

CONTACT

COMMENTS

New Construction Direct OCEAN FRONT on renowned Brigantine Beach. Magnificent 3 story retreat with 6 Bedrooms and 6.5 Baths with elevator from garage to third floor living area. First floor offers 2 bedrooms and 2 full baths and a separate living area that leads to a large deck area. Second floor boasts 4 bedrooms each with its own bathroom and a large master suite facing ...