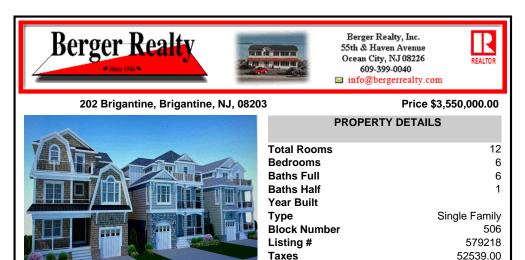

## COMMENTS

New Construction Direct OCEAN FRONT on renowned Brigantine Beach. Magnificent 3 story retreat with 6 Bedrooms and 6.5 Baths with elevator from garage to third floor living area. First floor offers 2 bedrooms and 2 full baths and a separate living area that leads to a large deck area. Second floor boasts 4 bedrooms each with its own bathroom and a large master suite facing ...

| PROPERTY FEATURES                                                                                                                                                             |                                                                                                                                          |                                                                          |