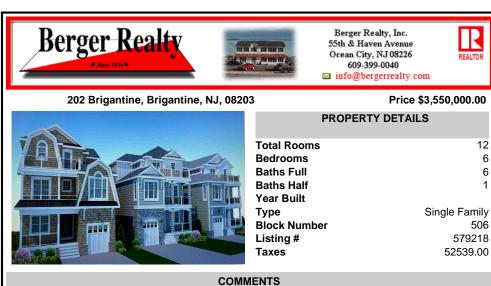

## COMMENTS

New Construction Direct OCEAN FRONT on renowned Brigantine Beach. Magnificent 3 story retreat with 6 Bedrooms and 6.5 Baths with elevator from garage to third floor living area. First floor offers 2 bedrooms and 2 full baths and a separate living area that leads to a large deck area. Second floor boasts 4 bedrooms each with its own bathroom and a large master suite facing ...