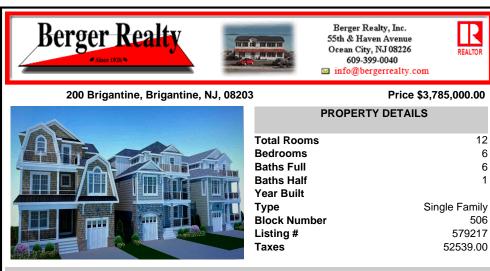

## COMMENTS

New Construction Direct OCEAN FRONT on renowned Brigantine Beach. Magnificent 3 story retreat with 6 Bedrooms and 6.5 Baths with elevator from garage to third floor living area. First floor offers 2 bedrooms and 2 full baths and a separate living area that leads to a large deck area. Second floor boasts 4 bedrooms each with its own bathroom and a large master suite facing ...

CONTACT

COMMENTS

New Construction Direct OCEAN FRONT on renowned Brigantine Beach. Magnificent 3 story retreat with 6 Bedrooms and 6.5 Baths with elevator from garage to third floor living area. First floor offers 2 bedrooms and 2 full baths and a separate living area that leads to a large deck area. Second floor boasts 4 bedrooms each with its own bathroom and a large master suite facing ...