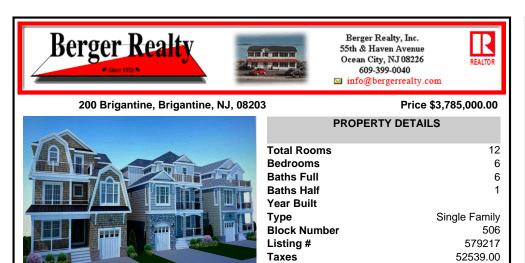

## COMMENTS

New Construction Direct OCEAN FRONT on renowned Brigantine Beach. Magnificent 3 story retreat with 6 Bedrooms and 6.5 Baths with elevator from garage to third floor living area. First floor offers 2 bedrooms and 2 full baths and a separate living area that leads to a large deck area. Second floor boasts 4 bedrooms each with its own bathroom and a large master suite facing ...

CONTACT

COMMENTS

New Construction Direct OCEAN FRONT on renowned Brigantine Beach. Magnificent 3 story retreat with 6 Bedrooms and 6.5 Baths with elevator from garage to third floor living area. First floor offers 2 bedrooms and 2 full baths and a separate living area that leads to a large deck area. Second floor boasts 4 bedrooms each with its own bathroom and a large master suite facing ...