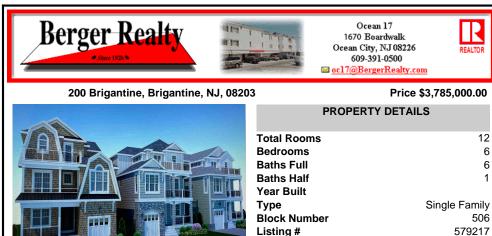

## COMMENTS

New Construction Direct OCEAN FRONT on renowned Brigantine Beach. Magnificent 3 story retreat with 6 Bedrooms and 6.5 Baths with elevator from garage to third floor living area. First floor offers 2 bedrooms and 2 full baths and a separate living area that leads to a large deck area. Second floor boasts 4 bedrooms each with its own bathroom and a large master suite facing ...

CONTACT

COMMENTS

Taxes

New Construction Direct OCEAN FRONT on renowned Brigantine Beach. Magnificent 3 story retreat with 6 Bedrooms and 6.5 Baths with elevator from garage to third floor living area. First floor offers 2 bedrooms and 2 full baths and a separate living area that leads to a large deck area. Second floor boasts 4 bedrooms each with its own bathroom and a large master suite facing ...