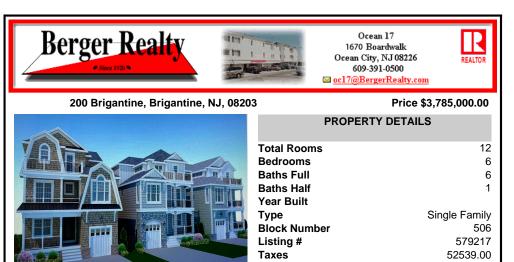

## COMMENTS

New Construction Direct OCEAN FRONT on renowned Brigantine Beach. Magnificent 3 story retreat with 6 Bedrooms and 6.5 Baths with elevator from garage to third floor living area. First floor offers 2 bedrooms and 2 full baths and a separate living area that leads to a large deck area. Second floor boasts 4 bedrooms each with its own bathroom and a large master suite facing ...

CONTACT

COMMENTS

Taxes

New Construction Direct OCEAN FRONT on renowned Brigantine Beach. Magnificent 3 story retreat with 6 Bedrooms and 6.5 Baths with elevator from garage to third floor living area. First floor offers 2 bedrooms and 2 full baths and a separate living area that leads to a large deck area. Second floor boasts 4 bedrooms each with its own bathroom and a large master suite facing ...