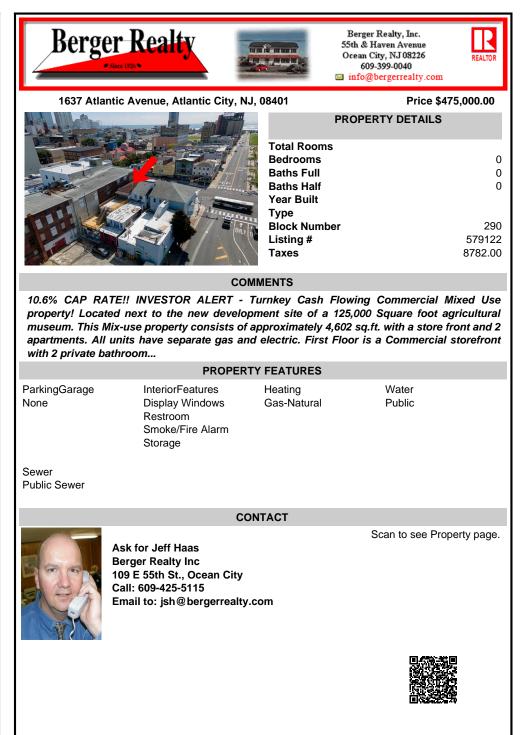

property! Located next to the new development site of a 125,000 Square foot agricultural museum. This Mix-use property consists of approximately 4,602 sq.ft. with a store front and 2 apartments. All units have separate gas and electric. First Floor is a Commercial storefront with 2 private bathroom ...