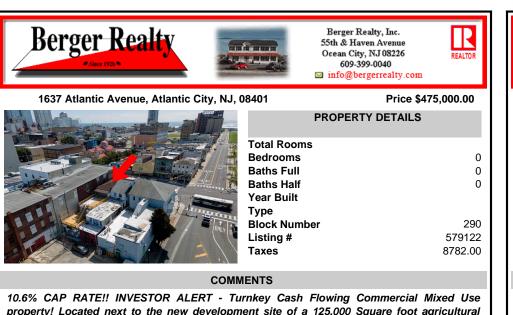

property! Located next to the new development site of a 125,000 Square foot agricultural museum. This Mix-use property consists of approximately 4,602 sq.ft. with a store front and 2 apartments. All units have separate gas and electric. First Floor is a Commercial storefront with 2 private bathroom ...