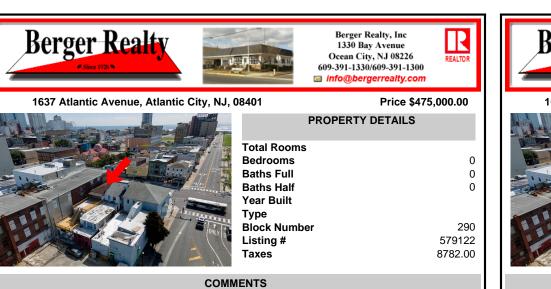

0

0

0

290

579122

8782.00

| PROPERTY                                                 |
|----------------------------------------------------------|
| Total Rooms<br>Bedrooms<br>Baths Full<br>Baths Half      |
| Year Built<br>Type<br>Block Number<br>Listing #<br>Taxes |

COMMENTS

10.6% CAP RATE !! INVESTOR ALERT - Turnkey Cash Flowing Commercial Mixed Use property! Located next to the new development site of a 125,000 Square foot agricultural museum. This Mix-use property consists of approximately 4,602 sq.ft. with a store front and 2 apartments. All units have separate gas and electric. First Floor is a Commercial storefront with 2 private bathroom ...