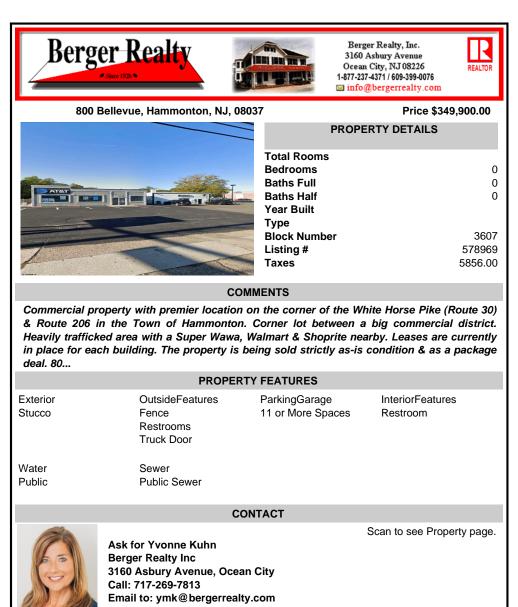

## COMMENTS

Commercial property with premier location on the corner of the White Horse Pike (Route 30) & Route 206 in the Town of Hammonton. Corner lot between a big commercial district. Heavily trafficked area with a Super Wawa, Walmart & Shoprite nearby. Leases are currently in place for each building. The property is being sold strictly as-is condition & as a package deal. 80...

|                    | PROPERTY FEATURES                                   |                                    |
|--------------------|-----------------------------------------------------|------------------------------------|
| Exterior<br>Stucco | OutsideFeatures<br>Fence<br>Restrooms<br>Truck Door | ParkingGarage<br>11 or More Spaces |

InteriorFeatures ces Restroom

Water Public Sewer Public Sewer