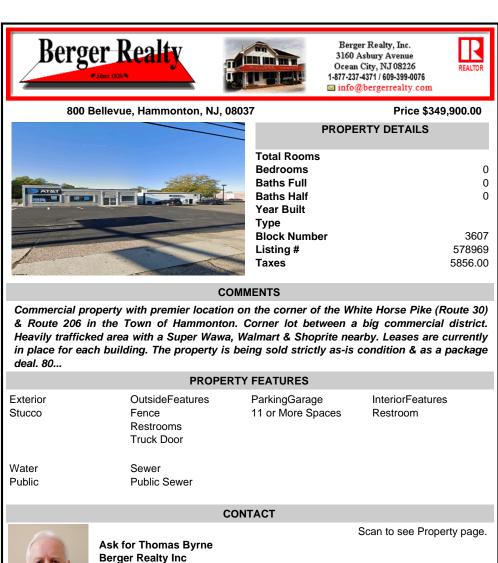

## COMMENTS

Commercial property with premier location on the corner of the White Horse Pike (Route 30) & Route 206 in the Town of Hammonton. Corner lot between a big commercial district. Heavily trafficked area with a Super Wawa, Walmart & Shoprite nearby. Leases are currently in place for each building. The property is being sold strictly as-is condition & as a package deal. 80...